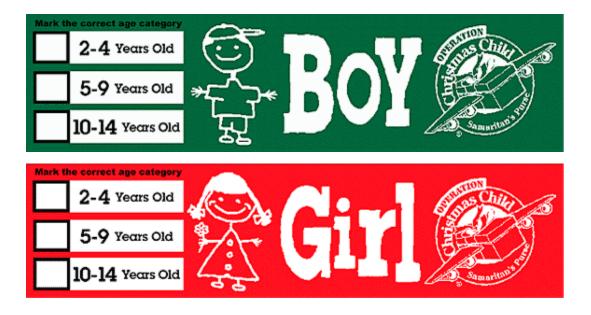

## **Operation Christmas Child**

Samaritan's Purse Revised 9/27/05

- 1. Find an empty shoe box. (You can wrap it—lid separately—if you would like, but wrapping is not required.)
- 2. Decide whether your gift will be for a boy or girl and choose an age category: (2-4), (5-9), or (10-14). Attach the appropriate BOY/GIRL LABEL on the TOP of your box and mark the correct age category.
- 3. Fill your shoe box with a variety of gifts:
  - Toys: small cars, balls, dolls, stuffed animals, plastic kazoos, harmonicas, yo-yos, small Etch A Sketch®, toys that light up or make noise (with extra batteries), Slinky, etc.
  - School supplies: pens, pencils and sharpener, crayons or markers, stamps and ink pad sets, coloring books, writing pads or paper, solar calculators, etc.
  - Hygiene items: toothbrush, toothpaste, soap, comb, washcloth, etc.
  - Other: hard candy, lollipops, mints, gum, sunglasses, flashlights with extra batteries, ball caps, socks, T-shirts, toy jewelry sets, hair clips, watches, small picture books, etc. You may enclose a note to the child and a photo of yourself or your family. (If you include your name and address, the child who receives your box may write you back.)